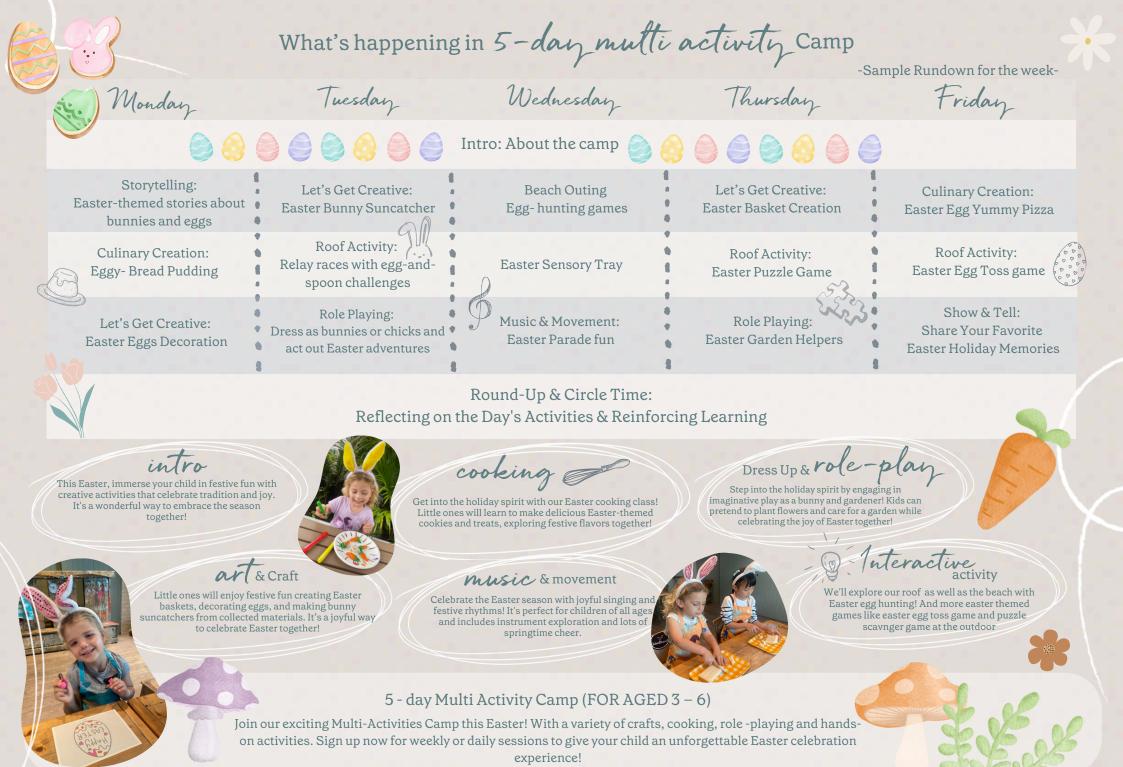

#### classes

Easter Term classess are open to members and non-members from 6 months to 4 years old kids. Classes are limited to 8 kids each on a first paid first served basis.

For classes, each child must be accompanied by an adult who is allowed to