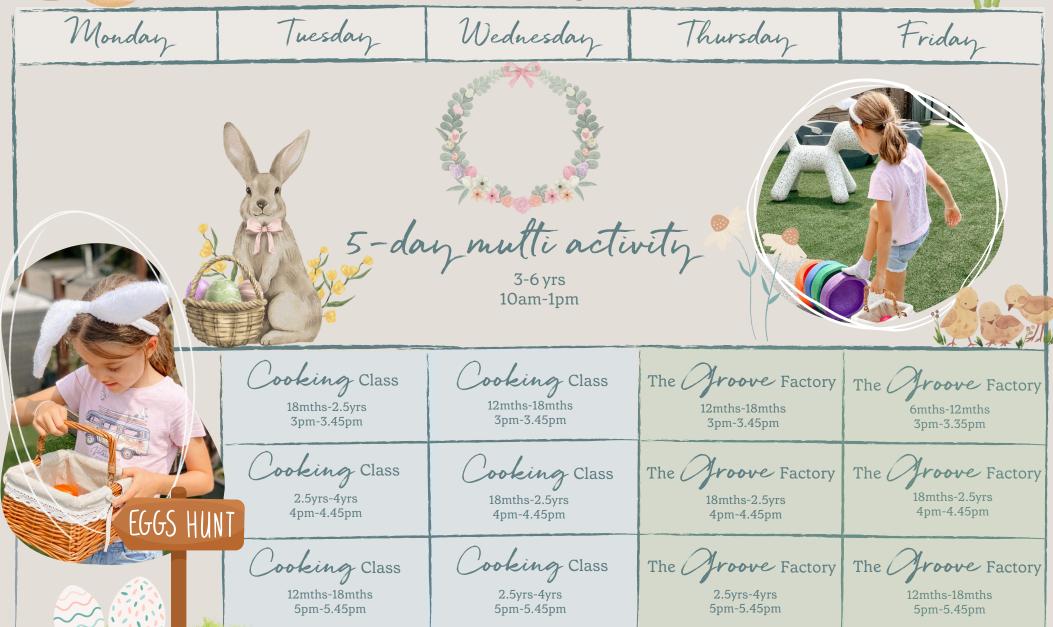

## Easter Timetable

Term Dates: 14 to 18 April 2025

#### classes

Easter Term classess are open to members and non-members from 6 months to 4 years old kids. Classes are limited to 8 kids each on a first paid first served basis.

For classes, each child must be accompanied by an adult who is allowed to